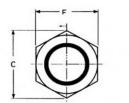

## **Nylon Insert Brass Nyloc Nuts Locknuts**

## Nylon Insert Locknuts

| Material | carbon steel             |
|----------|--------------------------|
| Surface  | Zinc plated, Yellow Zinc |
| Standard | DIN 985                  |
| Grade    | 6,8,10                   |
| Packing  | Bulk, Box Packing        |
| Size     | M4-M45                   |

Brass Machine Screw Nuts | Nylon Insert Brass Nyloc nuts Locknuts | Brass Hex Nuts | Brass Hex Hexagonal Jam Nuts |
Brass Cap Nut | Brass Jam Nuts | Welding Nuts | Brass Acorn Nuts | Brass Flange Nuts Flanged Back nuts | DIN 557 Brass
Square Nut | Slotted Hex Nuts | Brass Coupling Nuts Hex Nuts | Castle Nuts | Brass Heavy Hex Nuts | Heavy Hex Jam Nuts |
Eye Coupling Nuts | Small Pattern Hex Nuts | DIN 315 Brass Wing Nuts