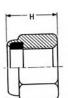

## **Nylon Insert Brass Nyloc Nuts Locknuts**

## Nylon Insert Locknuts

| Material | carbon steel             |
|----------|--------------------------|
| Surface  | Zinc plated, Yellow Zinc |
| Standard | DIN 985                  |
| Grade    | 6,8,10                   |
| Packing  | Bulk, Box Packing        |
| Size     | M4-M45                   |

Brass Machine Screw Nuts | Nylon Insert Brass Nyloc nuts Locknuts | Brass Hex Nuts | Brass Hex Hexagonal Jam Nuts |
Brass Cap Nut | Brass Jam Nuts | Welding Nuts | Brass Acorn Nuts | Brass Flange Nuts Flanged Back nuts | DIN 557 Brass
Square Nut | Slotted Hex Nuts | Brass Coupling Nuts Hex Nuts | Castle Nuts | Brass Heavy Hex Nuts | Heavy Hex Jam Nuts |
Eye Coupling Nuts | Small Pattern Hex Nuts | DIN 315 Brass Wing Nuts