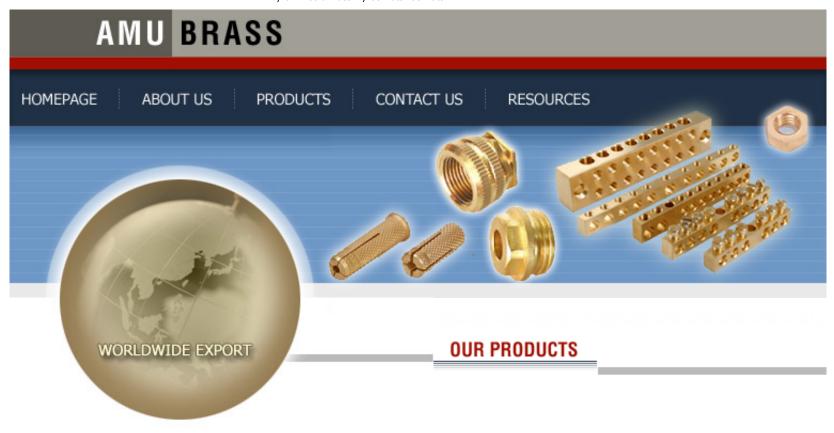

## **Nylon Insert Brass Nyloc Nuts Locknuts**

## Nylon Insert Locknuts

| Material | carbon steel             |
|----------|--------------------------|
| Surface  | Zinc plated, Yellow Zinc |
| Standard | DIN 985                  |
| Grade    | 6,8,10                   |
| Packing  | Bulk, Box Packing        |
| Size     | M4-M45                   |

Brass Machine Screw Nuts | Nylon Insert Brass Nyloc nuts Locknuts | Brass Hex Nuts | Brass Hex Hexagonal Jam Nuts |
Brass Cap Nut | Brass Jam Nuts | Welding Nuts | Brass Acorn Nuts | Brass Flange Nuts Flanged Back nuts | DIN 557 Brass
Square Nut | Slotted Hex Nuts | Brass Coupling Nuts Hex Nuts | Castle Nuts | Brass Heavy Hex Nuts | Heavy Hex Jam Nuts |
Eye Coupling Nuts | Small Pattern Hex Nuts | DIN 315 Brass Wing Nuts