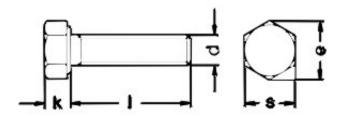

DIN 933 Aluminium Hex Head Cap Screws

S = Normally Stocked Item \* = Contact For Availability

| d  | е     | k   | S  | Lengths (mm) |
|----|-------|-----|----|--------------|
| M6 | 11.05 | 4   | 10 | 16-50        |
| M8 | 14.38 | 5.3 | 13 | 16-50        |

M10 18.9 6.4 17/16 20-50

Other Terms: DIN 933 HEX CAP SCREWS, DIN 933, HEX HEAD, CAP SCREWS, HEX BOLTS, DIN 933, hex bolts, hexagonal bolts, screws, set screws, brass parts, brass, fittings, Copper terminals, India, brass fittings, cable, glands, stainless steel fittings, plumbing, electrical components, brass inserts, moulding inserts, Brass Casting, Copper Castings, Bronze Castings, cable glands, hose, fittings, components, electrical, screws, exporters, brass, plumbing fittings, Hose Fittings, Brass Wood Screws, Brass Pipe Fittings, Brass Nuts, Brass Components manufacturers, supliers, exporters, india,