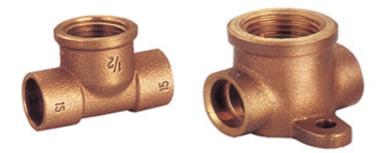

## Bronze Threaded Fittings Bronze Pipe Fittings

Amu Brass offers various Bronze fittings Bronze pipe fittings and Bronze castings up to 2 kg in weight

- Bronze tees Bronze elbows Bronze pump parts LG2 LG1 LG4 castings Bronze impellers
- Bronze Bosses Copper heater parts ,Bronze machined parts Bronze electrical components.

### **Bronze Fittings Bronze Pipe Fittings bronze Casting foundry Bronze tees Elbows Threaded Fittings Adapters Bronze parts form Indian manufacturer**

• Material for Bronze fittings and Bronze castings could be leaded Bronze Tin Bronze Aluminium Bronze