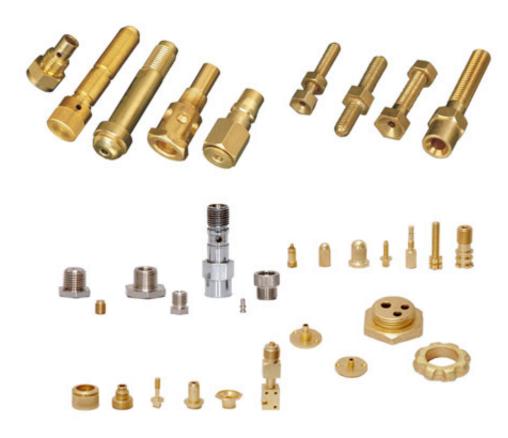

Brass Turned Parts Brass precision Turned Parts Brass Screw Machine parts Pressed Parts

We offer from Jamnagar India various types of **Brass Turned Parts Brass precision Turned Parts Brass Screw Machine parts Pressed Parts** With our knowledge and technology, we feel pleased to mention that we have state of the art manufacturing facility for Brass turned parts and we produce very large range of high precision Brass Turned Parts and turned components.

We are second to none as far as adherence and absorption of latest technology is concern. Precision Brass Turned parts Turned components are produced on lathes TRAUBS/AUTOMATS and further operations are carried out on special purpose milling, grinding machines. We are able and equipped to produce any Brass Turned Parts as per customer's imaginative or technical drawing. At present we cater to the needs in the fields of automobile industry, electrical, electronics, accessories to machines, medical equipment and instruments, marine engineering components and many other.

#### Material used for **Brass Turned Parts**:

• High quality genuine brass rods are used in manufacturing of precision parts. This superior quality material enhance the longivity of the component under various conditions.