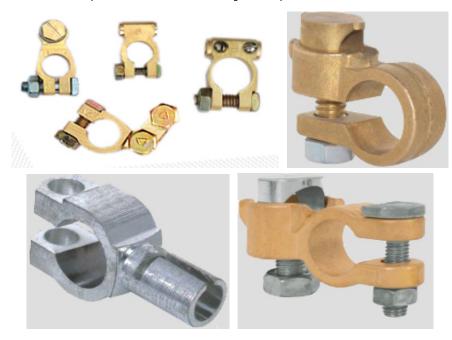

### **Brass Terminals Brass Battery terminals**

Brass terminals Brass battery terminals are manufactured in various types at our gactory in Jamnagar India. we offer- Lucas Type, Angle Type, Ship Type, Toyota Type, U.S.A. Car Type, Seiver Type (Universal Type) in forging and cast **Brass terminals and battery terminals** 

**Indian Manufacturer and Exporter of Brass Terminals Brass Battery Terminals** 

Material: Brass CZ121

#### Threads for Brass Battery terminals and Brass terminals:

- ISO Metric (MM Threads
- BSP BSPT

### Finish And Coating of Brass Battery terminals:

 $\bullet$  Natural, Nickle Plated, Tin Plated or any coating as per customer specification. .

Any kind of special Brass terminals battery terminals can be developed and supplied exactly as per customer specifications. Brass, battery, terminal, terminals, brass battery, brass terminal, brass terminals, battery terminals, brass battery terminals, battery terminals brass, battery terminals, angle, type, angle type, angle type battery terminals, angle type battery terminals, forging type battery terminals,

Key Features: Our Brass terminals battery terminals are for US and Europe market

**Finish:** Generally **Brass Terminals battery terminals** come with Natural, Nickel & Tin Finish. But Surface Finishes such as Chromium, Silver, Gold, etc. can be done as per customers requirement.