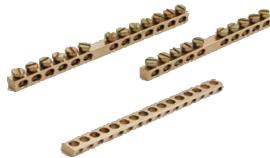

Brass Terminal Blocks Brass Terminal Bars Brass Neutral Blocks Neutral bars earth bars Brass neutral links earth bars Brass earth blocks

made in our factory in Jamnagar India.

Available Brass Terminal Blocks Earth Blocks Brass Earthing Blocks Bars Brass Terminal Block neutral Blocks Earthing Bars Bars are used for electrical connections in Switchgears control panels bus bars cut outs fusegear Brass Earth bars Brass terminal Blocks Brass terminal Bars Brass terminals etc.

## Indian Manufacturer and Exporter of Brass Terminal Blocks Brass neutral blocks Brass Earth bars Brass Earth and Neutral terminals terminal Blocks Brass earth blocks

Material for Brass terminal Blocks Brass earth blocks neutral blocks neutral bars neutral links earth bars:

**Key Features:** Brass Terminal Blocks Brass Neutral Blocks Neutral bars earth bars Brass neutral links earth bars Brass earth blocks thread size starts from 3/8 to 3" BSP BSPT NPT (G threads)

Finish of Brass terminal blocks Brass terminal bars: Generally Brass Terminal Blocks Brass Neutral Blocks