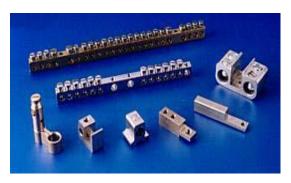

Brass Terminal Blocks Brass Terminal Bars Brass Neutral Blocks Neutral bars earth bars Brass neutral links earth bars Brass earth blocks

made in our factory in Jamnagar India.

Available Brass Terminal Blocks Earth Blocks Brass Earthing Blocks Bars Brass Terminal Block neutral Blocks Earthing Bars Bars are used for electrical connections in Switchgears control panels bus bars cut outs fusegear Brass Earth bars Brass terminal Blocks Brass terminal Bars Brass terminals etc.

## Indian Manufacturer and Exporter of Brass Terminal Blocks Brass neutral blocks Brass Earth bars Brass Earth and Neutral terminals terminal Blocks Brass earth blocks

Material for Brass terminal Blocks Brass earth blocks neutral blocks neutral bars neutral links earth bars:

**Key Features:** Brass Terminal Blocks Brass Neutral Blocks Neutral bars earth bars Brass neutral links earth bars Brass earth blocks thread size starts from 3/8 to 3" BSP BSPT NPT (G threads)

Finish of Brass terminal blocks Brass terminal bars: Generally Brass Terminal Blocks Brass Neutral Blocks