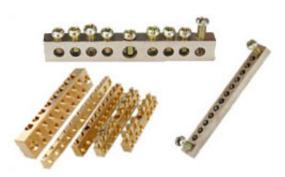

BRASS NEUTRAL LINKS BRASS NEUTRAL BARS BRASS TERMINAL BLOCKS

We manufacture and export Brass neutral links Brass Neutral bars, Brass electrical terminals, Brass Terminal Blocks and Brass Earth Bars, Brass Neutral Bars with special tin plated or nickel plated smooth finish.

Brass Neutral Links Brass neutral bars & Brass Terminal blocks are used as an accessory in Panel Boards &

Electrical Board in Industries like Electrical, Electronics & Telecommunications. It is a considered as a backbone in Building Circuit Protections such as MCB, Switchgears, Circuit breaker, RCD etc. Panel Board (Distribution Board) comprising of copper bus bars, brass neutral links, and earth links to facilitate effective distribution of current. It incorporates safety devices such as MCBs, ELCBs and Isolators, which serves to protect the installation. Brass Neutral Link/Bar & Terminals are very crucial components in every application of its nature. It plays major role in Isolation of Electric equipment & clearing faulty downstream, by means of Switchgear and preventing short circuit & protecting electric circuit from damage caused by overload, in the form of Circuit breaker & so on. Because we understand this criticality, we are committed to deliver high class royal quality Brass Neutrals Links & Terminals as per International Standards & Specifications, at loyal price.

**Sizes & Types of Brass neutral Links Brass neutral bars Brass terminal Blocks:** Simple Neutral Bar, Earth Connector Bar, Earth Connector with Base are some of the type of Neutral Links available in our standard Range. Any Size from 2 ways to 50 ways to 1 meter to 1.5meter or as per custom requirement can be made available. Screws are available with option of Brass or Steel material with designs from simple Cheese slotted head to Philips Head to Philips combination head with simple roll thread or special lock thread facility. Terminal Blocks are all developed exclusively as per Custom design & specification.