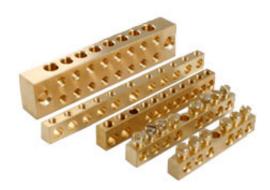

BRASS NEUTRAL LINKS BRASS NEUTRAL BARS BRASS TERMINAL BLOCKS

We manufacture and export Brass neutral links Brass Neutral bars, Brass electrical terminals, Brass Terminal Blocks and Brass Earth Bars, Brass Neutral Bars with special tin plated or nickel plated smooth finish.

Brass Neutral Links Brass neutral bars & Brass Terminal blocks are used as an accessory in Panel Boards &

Electrical Board in Industries like Electrical, Electronics & Telecommunications. It is a considered as a backbone in Building Circuit Protections such as MCB, Switchgears, Circuit breaker, RCD etc. Panel Board (Distribution Board) comprising of copper bus bars, brass neutral links, and earth links to facilitate effective distribution of current. It incorporates safety devices such as MCBs, ELCBs and Isolators, which serves to protect the installation. Brass Neutral Link/Bar & Terminals are very crucial components in every application of its nature. It plays major role in Isolation of Electric equipment & clearing faulty downstream, by means of Switchgear and preventing short circuit & protecting electric circuit from damage caused by overload, in the form of Circuit breaker & so on. Because we understand this criticality, we are committed to deliver high class royal quality Brass Neutrals Links & Terminals as per International Standards & Specifications, at loyal price.

**Sizes & Types of Brass neutral Links Brass neutral bars Brass terminal Blocks:** Simple Neutral Bar, Earth Connector Bar, Earth Connector with Base are some of the type of Neutral Links available in our standard Range. Any Size from 2 ways to 50 ways to 1 meter to 1.5meter or as per custom requirement can be made available. Screws are available with option of Brass or Steel material with designs from simple Cheese slotted head to Philips Head to Philips combination head with simple roll thread or special lock thread facility. Terminal Blocks are all developed exclusively as per Custom design & specification.