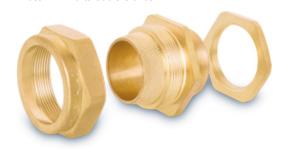

Brass BW2 Parts Cable Glands

| Size of Brass BW Cable<br>Glands | 20 mm t25mm 32mm 40mm 50mm 63mm 75mm 90mm                                                                                                                                                                                                                    |
|----------------------------------|--------------------------------------------------------------------------------------------------------------------------------------------------------------------------------------------------------------------------------------------------------------|
| Standard                         | BS 6121                                                                                                                                                                                                                                                      |
| Application                      | Dry Indoor, for use with all types of SWA Cable                                                                                                                                                                                                              |
| Function                         | Provide mechanical Cable Retention & Electrical Wire continuity via Armoured Wire.                                                                                                                                                                           |
| Material                         | Brass BS 2874 CZ121 Pb3                                                                                                                                                                                                                                      |
| Optional Threads                 | METRIC, NPT, BSP, PG or as specified                                                                                                                                                                                                                         |
| Finish                           | Brass Finish, Nickel Finish, Chrome Finish or as specified                                                                                                                                                                                                   |
| Operating Temp.                  | -800 C to +3000 C                                                                                                                                                                                                                                            |
| Accessories                      | Matching Accessories available like PVC Shrouds, Lock Nuts, Earth Tag, Reducers, Adaptors, etc. as per the requirement . LSF Cable glands can also be offered. (Low smoke and fume) in kit form with earth tags PVC shrouds and lock nuts of steel or Brass. |

| Size   | Thread Size 'C' |      | Minimum Langth of Thread 'D' | Cable Range |         |
|--------|-----------------|------|------------------------------|-------------|---------|
|        | ММ              | INCH | Minimum Length of Thread 'D' | MAX 'A'     | MAX 'B' |
| BW 20S | 20              | 3/4  | 10                           | 13.00       | 15.50   |
| BW 20L | 20              | 3/4  | 10                           | 14.00       | 18.50   |
|        |                 |      |                              |             |         |

| BW 25L | 25 | 1     | 10 | 20.50 | 26.00 |
|--------|----|-------|----|-------|-------|
| BW 32L | 32 | 1.1/4 | 10 | 27.00 | 33.90 |
| BW 40L | 40 | 1.1/2 | 15 | 33.00 | 41.50 |
| BW 50S | 50 | 2     | 15 | 38.50 | 47.00 |
| BW 50L | 50 | 2     | 15 | 44.00 | 52.00 |
| BW 63S | 63 | 2.1/2 | 15 | 51.00 | 59.20 |
| BW 63L | 63 | 2.1/2 | 15 | 56.50 | 65.50 |
| BW 75S | 75 | 3     | 15 | 63.00 | 74.00 |
| BW 75L | 75 | 3     | 15 | 68.50 | 79.50 |
| BW 90L | 90 | 3.1/2 | 20 | 80.50 | 91.00 |