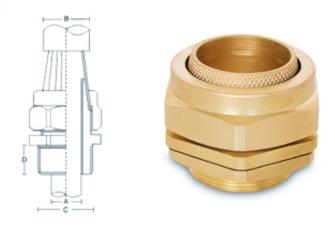

Brass BW2 Parts Cable Glands

| Size of Brass BW Cable<br>Glands | 20 mm t25mm 32mm 40mm 50mm 63mm 75mm 90mm                                                                                                                                                                                                                    |
|----------------------------------|--------------------------------------------------------------------------------------------------------------------------------------------------------------------------------------------------------------------------------------------------------------|
| Standard                         | BS 6121                                                                                                                                                                                                                                                      |
| Application                      | Dry Indoor, for use with all types of SWA Cable                                                                                                                                                                                                              |
| Function                         | Provide mechanical Cable Retention & Electrical Wire continuity via Armoured Wire.                                                                                                                                                                           |
| Material                         | Brass BS 2874 CZ121 Pb3                                                                                                                                                                                                                                      |
| Optional Threads                 | METRIC, NPT, BSP, PG or as specified                                                                                                                                                                                                                         |
| Finish                           | Brass Finish, Nickel Finish, Chrome Finish or as specified                                                                                                                                                                                                   |
| Operating Temp.                  | -800 C to +3000 C                                                                                                                                                                                                                                            |
| Accessories                      | Matching Accessories available like PVC Shrouds, Lock Nuts, Earth Tag, Reducers, Adaptors, etc. as per the requirement . LSF Cable glands can also be offered. (Low smoke and fume) in kit form with earth tags PVC shrouds and lock nuts of steel or Brass. |

| Size   | Thread Size 'C' |      | Minimum Langth of Thread 'D' | Cable Range |         |
|--------|-----------------|------|------------------------------|-------------|---------|
|        | ММ              | INCH | Minimum Length of Thread 'D' | MAX 'A'     | MAX 'B' |
| BW 20S | 20              | 3/4  | 10                           | 13.00       | 15.50   |
| BW 20L | 20              | 3/4  | 10                           | 14.00       | 18.50   |
|        |                 |      |                              |             |         |

| BW 25L | 25 | 1     | 10 | 20.50 | 26.00 |
|--------|----|-------|----|-------|-------|
| BW 32L | 32 | 1.1/4 | 10 | 27.00 | 33.90 |
| BW 40L | 40 | 1.1/2 | 15 | 33.00 | 41.50 |
| BW 50S | 50 | 2     | 15 | 38.50 | 47.00 |
| BW 50L | 50 | 2     | 15 | 44.00 | 52.00 |
| BW 63S | 63 | 2.1/2 | 15 | 51.00 | 59.20 |
| BW 63L | 63 | 2.1/2 | 15 | 56.50 | 65.50 |
| BW 75S | 75 | 3     | 15 | 63.00 | 74.00 |
| BW 75L | 75 | 3     | 15 | 68.50 | 79.50 |
| BW 90L | 90 | 3.1/2 | 20 | 80.50 | 91.00 |